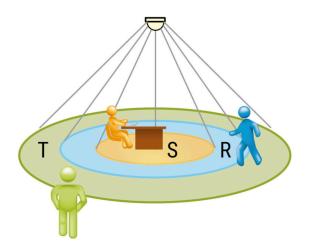

## MONITORING AREA

| Mounting Height      | 2,5m | 5m  |
|----------------------|------|-----|
| Ø max. sitting[S]    | 4m   | -   |
| Ø max. radial[R]     | бm   | 12m |
| Ø max. tangential[T] | 10m  | 20m |