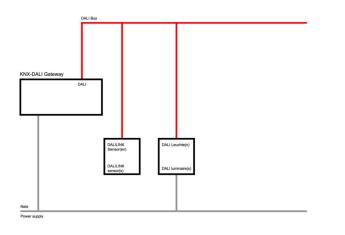

## REGIOLUX

netlife pro system for KNX; in-house project engineering or by Regiolux; easy installation via the DALI bus; functions and variable settings via KNX gateway; programming and commissioning via KNX software

## CHARACTERISTICS

| Regiolux Classification       | netlife pro                                                                                                   |  |
|-------------------------------|---------------------------------------------------------------------------------------------------------------|--|
| Control signal                | DALI LINK                                                                                                     |  |
| Communication                 | Wired                                                                                                         |  |
| Sensor technology             | PIR - passive infrared                                                                                        |  |
| Installation height (min/max) | 2m to 5m                                                                                                      |  |
| System compatibility          | B.E.G. KNX Gateway, netlife flex office                                                                       |  |
| DALI system power             | 2mA                                                                                                           |  |
| System extension              | pro46                                                                                                         |  |
| Application                   | Office, Meeting rooms, Secondary rooms,<br>Corridors                                                          |  |
| Function                      | Motion detection, Corridor function,<br>Guided Light, presence detection, Daylight<br>control, Manual dimming |  |