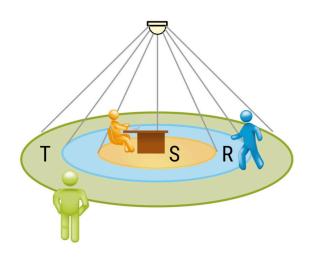

## **MONITORING AREA**

| Mounting Height      | 2,5m | 10m |
|----------------------|------|-----|
| Ø max. sitting[S]    | 6,4m | -   |
| Ø max. radial[R]     | 8m   | 16m |
| Ø max. tangential[T] | 24m  | 48m |