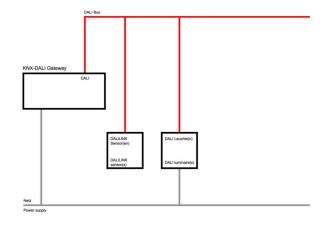

netlife pro system for KNX; in-house project engineering or by Regiolux; easy installation via the DALI bus; functions and variable settings via KNX gateway; programming and commissioning via KNX software

## **CHARACTERISTICS**

| Regiolux Classification       | netlife pro                                                                                                   |  |
|-------------------------------|---------------------------------------------------------------------------------------------------------------|--|
| Control signal                | DALI LINI                                                                                                     |  |
| Communication                 | Wired                                                                                                         |  |
| Sensor technology             | PIR - passive infrared                                                                                        |  |
| Installation height (min/max) | 2m to 10m                                                                                                     |  |
| System compatibility          | B.E.G. KNX Gateway, netlife flex office                                                                       |  |
| DALI system power             | 7mA                                                                                                           |  |
| Application                   | Office, Meeting rooms, Corridors,<br>Classrooms, Secondary rooms, Industry,<br>Logistics centres              |  |
| Function                      | Motion detection, Corridor function,<br>Guided Light, presence detection, Daylight<br>control, Manual dimming |  |