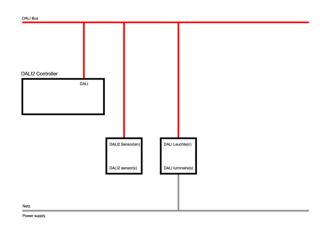

## **CHARACTERISTICS**

| Regiolux Classification       | netlife pro                                                                                   |  |
|-------------------------------|-----------------------------------------------------------------------------------------------|--|
| Control signal                | DALI2 (Part 303, 304)                                                                         |  |
| Communication                 | Wired                                                                                         |  |
| Sensor technology             | PIR - passive infrared                                                                        |  |
| Installation height (min/max) | 2m to 5m                                                                                      |  |
| System compatibility          | central DALI2 controller                                                                      |  |
| DALI system power             | 2mA                                                                                           |  |
| Application                   | Office, Meeting rooms, Secondary rooms,<br>Corridors                                          |  |
| Function                      | Motion detection, Corridor function,<br>Guided Light, presence detection, Daylight<br>control |  |