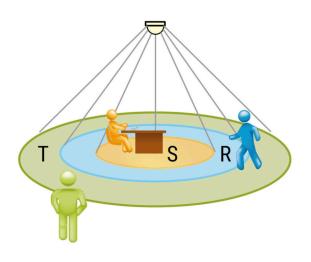

## **MONITORING AREA**

| Mounting Height      | 2,5m | 5m  |
|----------------------|------|-----|
| Ø max. sitting[S]    | 4m   | -   |
| Ø max. radial[R]     | 6m   | 12m |
| Ø max. tangential[T] | 10m  | 20m |