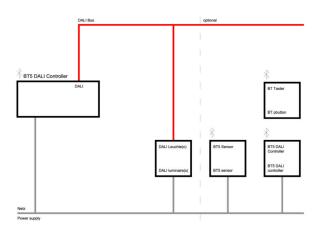

## REGIOLUX

netlife flex system; in-house project engineering or by customer; easy installation, extended functions and variable settings; easy commissioning per app, exteded interconnectabilities

## CHARACTERISTICS

| netlife flex                                                                                                                                                           |
|------------------------------------------------------------------------------------------------------------------------------------------------------------------------|
| DALI broadcast, Radio                                                                                                                                                  |
| 20                                                                                                                                                                     |
| 40mA                                                                                                                                                                   |
| Bluetooth                                                                                                                                                              |
| PIR - passive infrared                                                                                                                                                 |
| 2m to 3m                                                                                                                                                               |
| Hytronik Koolmesh                                                                                                                                                      |
| easy25, flex44, flex50, flex54, flex55,<br>flex56                                                                                                                      |
| Can be linked to further Hytronik<br>Koolmesh controllers.                                                                                                             |
| flex54, flex55                                                                                                                                                         |
| Office, Corridors, Secondary rooms,<br>Meeting rooms, Classrooms                                                                                                       |
| Motion detection, Daylight control,<br>Corridor function, Guided Light, HCL (only<br>with DT8 luminaires), Tunable white (only<br>with DT8 luminaires), Manual dimming |
|                                                                                                                                                                        |