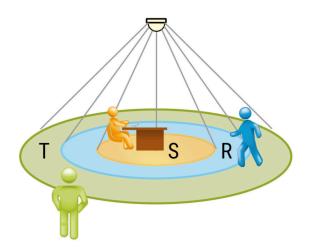

## MONITORING AREA

| Mounting Height      | 3m  |
|----------------------|-----|
| Ø max. sitting[S]    | -   |
| Ø max. radial[R]     | 12m |
| Ø max. tangential[T] | 12m |