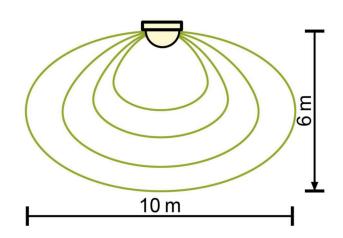

## CHARACTERISTICS

| Regiolux Classification       | netlife flex                                                 |
|-------------------------------|--------------------------------------------------------------|
| Control signal                | Switch, Radio                                                |
| Number of control gear (max)  | 300W LED                                                     |
| Communication                 | Bluetooth                                                    |
| Sensor technology             | HF - high frequency                                          |
| Installation height (min/max) | 2m to 6m                                                     |
| App name                      | Hytronik Koolmesh                                            |
| System compatibility          | easy25, flex44, flex50, flex54, flex55,<br>flex56            |
| Note                          | Can be linked to further Hytronik<br>Koolmesh controllers.   |
| System extension              | netlife flex50                                               |
| Application                   | Corridors, Garages, Secondary rooms                          |
| Function                      | Motion detection, Corridor function,<br>Guided Light, Switch |