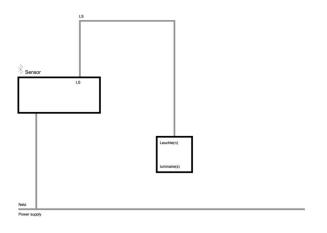

|
| Sensor technology             | HF - high frequency                                          |
| Installation height (min/max) | 2m to 6m                                                     |
| App name                      | Hytronik Koolmesh                                            |
| System compatibility          | easy25, flex44, flex50, flex54, flex55,<br>flex56            |
| Note                          | Can be linked to further Hytronik<br>Koolmesh controllers.   |
| System extension              | netlife flex50                                               |
| Application                   | Corridors, Garages, Secondary rooms                          |
| Function                      | Motion detection, Corridor function,<br>Guided Light, Switch |