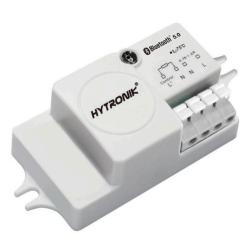

## CHARACTERISTICS

| Regiolux Classification       | netlife flex                                                 |
|-------------------------------|--------------------------------------------------------------|
| Control signal                | Switch, Radio                                                |
| Number of control gear (max)  | 300W LED                                                     |
| Communication                 | Bluetooth                                                    |
| Sensor technology             | HF - high frequency                                          |
| Installation height (min/max) | 2m to 6m                                                     |
| App name                      | Hytronik Koolmesh                                            |
| System compatibility          | easy25, flex44, flex50, flex54, flex55,<br>flex56            |
| Note                          | Can be linked to further Hytronik<br>Koolmesh controllers.   |
| System extension              | netlife flex50                                               |
| Application                   | Corridors, Garages, Secondary rooms                          |
| Function                      | Motion detection, Corridor function,<br>Guided Light, Switch |