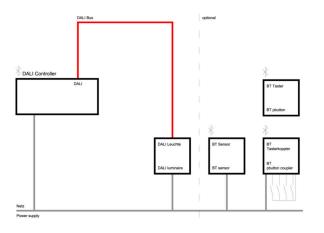

## REGIOLUX

netlife flex system; in-house project engineering or by customer; easy installation, extended functions and variable settings; easy commissioning per app, exteded interconnectabilities

## CHARACTERISTICS

| Regiolux Classification      | netlife flex                                                                                                                                                                                                                     |
|------------------------------|----------------------------------------------------------------------------------------------------------------------------------------------------------------------------------------------------------------------------------|
| Control signal               | DALI, Radio                                                                                                                                                                                                                      |
| Number of control gear (max) | 5                                                                                                                                                                                                                                |
| Communication                | Bluetooth                                                                                                                                                                                                                        |
| App name                     | Casambi, 4remote BT                                                                                                                                                                                                              |
| System compatibility         | flex10; flex10X; flex10L; flex37; flex39                                                                                                                                                                                         |
| Note                         | compatible with Casambi                                                                                                                                                                                                          |
| Application                  | Office, Meeting rooms, Secondary rooms,<br>Retail, Corridors, Garages, Classrooms,<br>Sports facilities                                                                                                                          |
| Function                     | Motion detection*, Corridor function*,<br>Guided Light*, HCL (only with DT8<br>luminaires), presence detection*, Daylight<br>control, Tunable white (only with DT8<br>luminaires), Manual dimming, *only by<br>auxiliary devices |