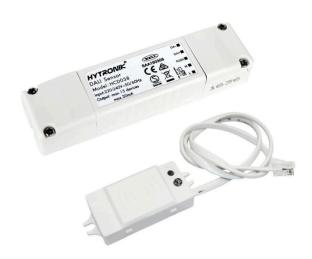

## CHARACTERISTICS

| netlife easy                                                                              |
|-------------------------------------------------------------------------------------------|
| DALI broadcast, Radio                                                                     |
| 15                                                                                        |
| Bluetooth                                                                                 |
| HF - high frequency                                                                       |
| 2m to 3m                                                                                  |
| Hytronik Koolmesh                                                                         |
| easy25, flex44, flex50, flex54, flex55,<br>flex56                                         |
| Can be linked to further Hytronik<br>Koolmesh controllers.                                |
| netlife easy25                                                                            |
| Office, Corridors, Secondary rooms                                                        |
| Motion detection, Corridor function,<br>Guided Light, Daylight control, Manual<br>dimming |
|                                                                                           |