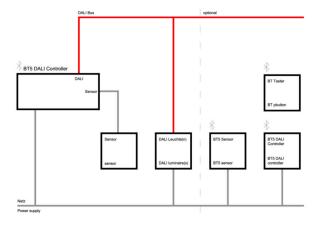

## REGIOLUX

netlife easy system; straightforward in-house project engineering; easy installation; preset functions; simple commissioning via remote control, app, DIP switch, rotary knob, etc.

## CHARACTERISTICS

| netlife easy                                                                              |
|-------------------------------------------------------------------------------------------|
| DALI broadcast, Radio                                                                     |
| 15                                                                                        |
| Bluetooth                                                                                 |
| HF - high frequency                                                                       |
| 2m to 3m                                                                                  |
| Hytronik Koolmesh                                                                         |
| easy25, flex44, flex50, flex54, flex55,<br>flex56                                         |
| Can be linked to further Hytronik<br>Koolmesh controllers.                                |
| netlife easy25                                                                            |
| Office, Corridors, Secondary rooms                                                        |
| Motion detection, Corridor function,<br>Guided Light, Daylight control, Manual<br>dimming |
|                                                                                           |