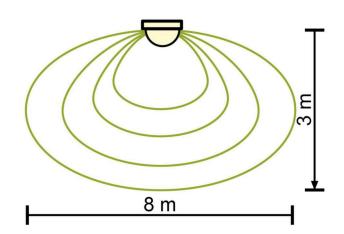

## CHARACTERISTICS

| netlife easy                                                                              |
|-------------------------------------------------------------------------------------------|
| DALI broadcast, Radio                                                                     |
| 15                                                                                        |
| Bluetooth                                                                                 |
| HF - high frequency                                                                       |
| 2m to 3m                                                                                  |
| Hytronik Koolmesh                                                                         |
| easy25, flex44, flex50, flex54, flex55,<br>flex56                                         |
| Can be linked to further Hytronik<br>Koolmesh controllers.                                |
| netlife easy25                                                                            |
| Office, Corridors, Secondary rooms                                                        |
| Motion detection, Corridor function,<br>Guided Light, Daylight control, Manual<br>dimming |
|                                                                                           |