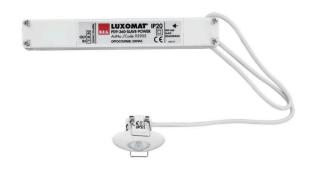

netlife easy system; straightforward in-house project engineering; easy installation; preset functions; simple commissioning via remote control, app, DIP switch, rotary knob, etc.

## **CHARACTERISTICS**

| Function                      | Motion detection, presence detection                           |  |
|-------------------------------|----------------------------------------------------------------|--|
| Application                   | Office, Meeting rooms, Corridors, Industry,<br>Secondary rooms |  |
| Note                          | Adjustment via rotary potentiometer                            |  |
| Installation height (min/max) | 2m to 5m                                                       |  |
| Sensor technology             | PIR - passive infrared                                         |  |
| Communication                 | Wired                                                          |  |
| Number of control gear (max)  | 200W LED                                                       |  |
| Control signal                | Switch                                                         |  |
| Regiolux Classification       | netlife easy                                                   |  |