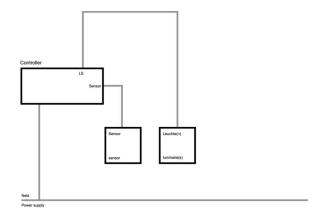

| Mounting Height      | 2,5m | max.5m |
|----------------------|------|--------|
| Ø max. sitting[S]    | 4m   | -      |
| Ø max. radial[R]     | 6m   | -      |
| Ø max. tangential[T] | 10m  | 18m    |