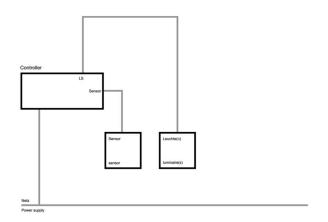

netlife easy system; straightforward in-house project engineering; easy installation; preset functions; simple commissioning via remote control, app, DIP switch, rotary knob, etc.

## **CHARACTERISTICS**

| Regiolux Classification       | netlife easy                                                  |
|-------------------------------|---------------------------------------------------------------|
| Control signal                | Switch                                                        |
| Number of control gear (max)  | 800W LED                                                      |
| Communication                 | Wired                                                         |
| Sensor technology             | HF - high frequency                                           |
| Installation height (min/max) | 2m to 6m                                                      |
| Application                   | Corridors, Secondary rooms, Garages,<br>Office, Meeting rooms |
| Function                      | Motion detection                                              |