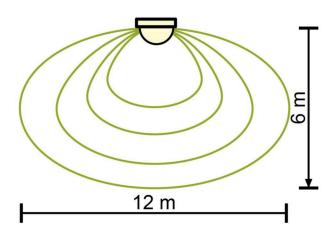

## **CHARACTERISTICS**

| Regiolux Classification       | netlife easy                                                  |
|-------------------------------|---------------------------------------------------------------|
| Control signal                | Switch                                                        |
| Number of control gear (max)  | 800W LED                                                      |
| Communication                 | Wired                                                         |
| Sensor technology             | HF - high frequency                                           |
| Installation height (min/max) | 2m to 6m                                                      |
| Application                   | Corridors, Secondary rooms, Garages,<br>Office, Meeting rooms |
| Function                      | Motion detection                                              |