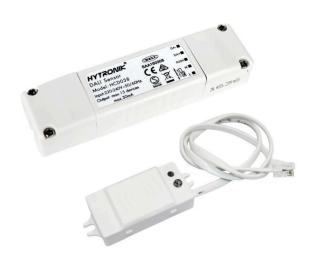

## CHARACTERISTICS

| Regiolux Classification       | netlife easy                                                                              |
|-------------------------------|-------------------------------------------------------------------------------------------|
| Control signal                | DALI broadcast, Radio                                                                     |
| Number of control gear (max)  | 15                                                                                        |
| Communication                 | Bluetooth                                                                                 |
| Sensor technology             | HF - high frequency                                                                       |
| Installation height (min/max) | 2m to 3m                                                                                  |
| App name                      | Hytronik Koolmesh                                                                         |
| System compatibility          | easy25, flex44, flex50, flex54, flex55,<br>flex56                                         |
| Note                          | Can be linked to further Hytronik<br>Koolmesh controllers.                                |
| System extension              | easy25                                                                                    |
| Application                   | Office, Corridors, Secondary rooms                                                        |
| Function                      | Motion detection, Corridor function,<br>Guided Light, Daylight control, Manual<br>dimming |