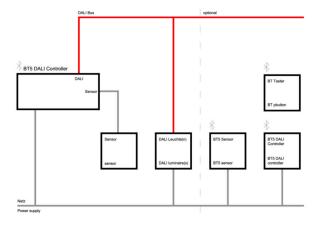

|
| App name                      | Hytronik Koolmesh                                                                         |
| System compatibility          | easy25, flex44, flex50, flex54, flex55,<br>flex56                                         |
| Note                          | Can be linked to further Hytronik<br>Koolmesh controllers.                                |
| System extension              | easy25                                                                                    |
| Application                   | Office, Corridors, Secondary rooms                                                        |
| Function                      | Motion detection, Corridor function,<br>Guided Light, Daylight control, Manual<br>dimming |