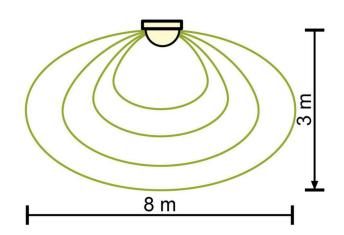

## CHARACTERISTICS

| Regiolux Classification       | netlife easy                                                                              |
|-------------------------------|-------------------------------------------------------------------------------------------|
| Control signal                | DALI broadcast, Radio                                                                     |
| Number of control gear (max)  | 15                                                                                        |
| Communication                 | Bluetooth                                                                                 |
| Sensor technology             | HF - high frequency                                                                       |
| Installation height (min/max) | 2m to 3m                                                                                  |
| App name                      | Hytronik Koolmesh                                                                         |
| System compatibility          | easy25, flex44, flex50, flex54, flex55,<br>flex56                                         |
| Note                          | Can be linked to further Hytronik<br>Koolmesh controllers.                                |
| System extension              | easy25                                                                                    |
| Application                   | Office, Corridors, Secondary rooms                                                        |
| Function                      | Motion detection, Corridor function,<br>Guided Light, Daylight control, Manual<br>dimming |