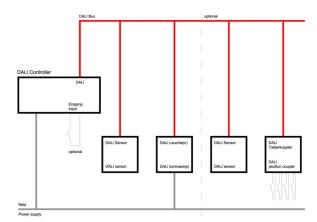

## **CHARACTERISTICS**

| Regiolux Classification      | netlife easy                                                                                                                                                                    |
|------------------------------|---------------------------------------------------------------------------------------------------------------------------------------------------------------------------------|
| Control signal               | DALI                                                                                                                                                                            |
| Number of control gear (max) | 32                                                                                                                                                                              |
| Communication                | Bluetooth                                                                                                                                                                       |
| App name                     | Osram BT Config; Osram BT Control                                                                                                                                               |
| Note                         | up to 4 DALI sensors or DALI push button coupler can also be connected                                                                                                          |
| System extension             | netlife easy01S                                                                                                                                                                 |
| Application                  | Office, Meeting rooms, Corridors,<br>Classrooms, Secondary rooms                                                                                                                |
| Function                     | Motion detection*, Corridor function*,<br>presence detection*, Daylight control*,<br>Tunable white (only with DT8 luminaires),<br>Manual dimming, *only by auxiliary<br>devices |